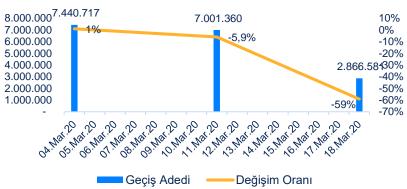

# COVID-19 CONCERN ALSO AFFECTED THE USAGE OF TRANSPORTATION IN ISTANBUL WITH %60 DECREASE.

In Istanbul, on 4th and 11th of March, 7 million people used public transportation. After the announcement confirmed cases, this number decreased to 2.8 million.

Pazar Günü İçin Ulaşım Verileri Trendi