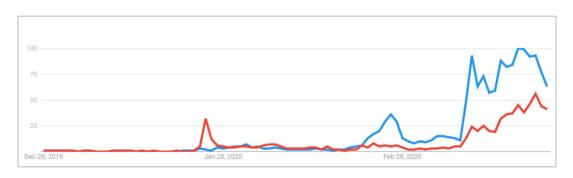

# CONSUMERS' AGENDA SHIFTED TO COVID-19 AND ACCELERATED IN TIME AS OF 31 JAN

On Feb, search volume of keywords related with COVID-19 have been doubled which is Koronavirüs vakası ile ilgili son gelismeleri pavlasıyoru. ¶ SAĞLIK RAKANI IĞI RİLKENT YERLESKESI / ANKAR. expected to increase more in March. Diyanet İşleri Başkanı Ali Erbaş: Camiilerde Cuma namazı ve cemaatle namaz kılmaya koronavirüs nedeniyle bir süre ara verilmistir Hall YAVUZ 5 1400000 Cin'de Ortava Cikan Yeni Koronavirus Türü Hakkın WHO Dünya Sağlık Örgütü virüsün ülkemiz sınırlarına girdiği anlamına gelir. İzol coronarvirus için acil durum ilan etti. KORONAVIRÚS, ALACAĞIMIZ TEDBIRLERDEN DAHA 1200000 1000000 Volume 800000 Dr. Kulin Kupu ©hulinkunu Kırmızı alarm Korona Viriisiinden karan Iran 600000 400000 COVID-19 **Search Volum** 200000 Social Media Buzz Volume Dec Dec Dec Jan Jan Jan Jan Jan Feb Feb Feb Feb Feb Feb Feb Feb Dec Dec Jan Jan Jan Jan Jan Jan Jan First COVID-19 Case in Turkey