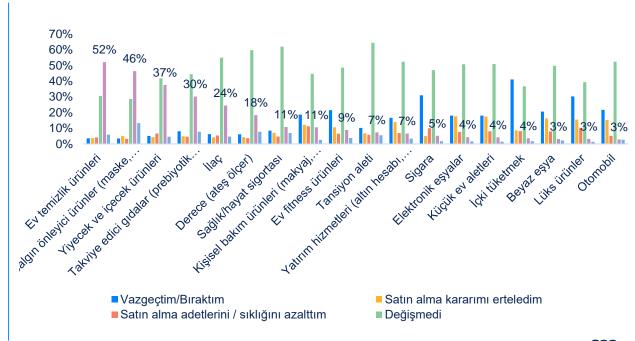

### **Positive Impact**

Consumers increase purchase frequency of house cleaning products %52, pandemic products %46, food & beverage products %37 and supplements %30.

#### Postponing the purchase

Electronic products %18, small home appliances %17, white goods %16 and luxury products %15 are the postponed products in this time.

#### **Negative Impact**

%39 stopped consuming luxury products, automotive %22, home fitness products %21 after the outbreak. We're going through a period that where people choose to live more simple and safe.