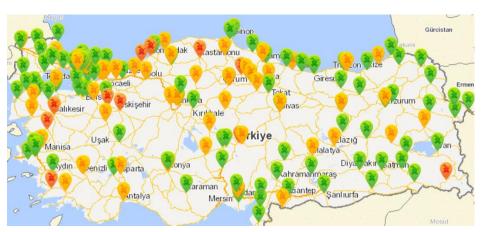

# IN JUST 2 WEEK TURKEY'S AIR POLLUTION HAS BEEN NOTICEABLY CLEANED COMPARING TO PREVIOUS PERIOD

Its observed that strict quarantine measures taken by the governments clears the air pollution. Turkish consumer has just started to isolate or quarantine themselves neverthless with less nitrogen dioxide, we can see the air purification clearly. Althought there is only 2 weeks between these 2 «air pollution» maps, we can see that how Turkish people take the necessary measures.

March 03, 2020 Turkey

March 17, 2020 Turkey

| <b>İyi</b> | Orta     | Hassas    | <b>Sağlıksız</b>                                                                                                                                                                                                                                                                                                                                                                                                                                                                                                                                                                                                                                                                                                                                                                                                                                                                                                                                                                                                                                                                                                                                                                                                                                                                                                                                                                                                                                                                                                                                                                                                                                                                                                                                                                                                                                                                                                                                                                                                                                                                                                               | <b>Kötü</b> | Tehlikeli |
|------------|----------|-----------|--------------------------------------------------------------------------------------------------------------------------------------------------------------------------------------------------------------------------------------------------------------------------------------------------------------------------------------------------------------------------------------------------------------------------------------------------------------------------------------------------------------------------------------------------------------------------------------------------------------------------------------------------------------------------------------------------------------------------------------------------------------------------------------------------------------------------------------------------------------------------------------------------------------------------------------------------------------------------------------------------------------------------------------------------------------------------------------------------------------------------------------------------------------------------------------------------------------------------------------------------------------------------------------------------------------------------------------------------------------------------------------------------------------------------------------------------------------------------------------------------------------------------------------------------------------------------------------------------------------------------------------------------------------------------------------------------------------------------------------------------------------------------------------------------------------------------------------------------------------------------------------------------------------------------------------------------------------------------------------------------------------------------------------------------------------------------------------------------------------------------------|-------------|-----------|
| 0 - 50     | 50 - 100 | 100 - 150 | 150 - 200                                                                                                                                                                                                                                                                                                                                                                                                                                                                                                                                                                                                                                                                                                                                                                                                                                                                                                                                                                                                                                                                                                                                                                                                                                                                                                                                                                                                                                                                                                                                                                                                                                                                                                                                                                                                                                                                                                                                                                                                                                                                                                                      | 200 - 300   | 300 - 500 |
|            |          |           | 200 May 175 May 175 May 175 May 175 May 175 May 175 May 175 May 175 May 175 May 175 May 175 May 175 May 175 May 175 May 175 May 175 May 175 May 175 May 175 May 175 May 175 May 175 May 175 May 175 May 175 May 175 May 175 May 175 May 175 May 175 May 175 May 175 May 175 May 175 May 175 May 175 May 175 May 175 May 175 May 175 May 175 May 175 May 175 May 175 May 175 May 175 May 175 May 175 May 175 May 175 May 175 May 175 May 175 May 175 May 175 May 175 May 175 May 175 May 175 May 175 May 175 May 175 May 175 May 175 May 175 May 175 May 175 May 175 May 175 May 175 May 175 May 175 May 175 May 175 May 175 May 175 May 175 May 175 May 175 May 175 May 175 May 175 May 175 May 175 May 175 May 175 May 175 May 175 May 175 May 175 May 175 May 175 May 175 May 175 May 175 May 175 May 175 May 175 May 175 May 175 May 175 May 175 May 175 May 175 May 175 May 175 May 175 May 175 May 175 May 175 May 175 May 175 May 175 May 175 May 175 May 175 May 175 May 175 May 175 May 175 May 175 May 175 May 175 May 175 May 175 May 175 May 175 May 175 May 175 May 175 May 175 May 175 May 175 May 175 May 175 May 175 May 175 May 175 May 175 May 175 May 175 May 175 May 175 May 175 May 175 May 175 May 175 May 175 May 175 May 175 May 175 May 175 May 175 May 175 May 175 May 175 May 175 May 175 May 175 May 175 May 175 May 175 May 175 May 175 May 175 May 175 May 175 May 175 May 175 May 175 May 175 May 175 May 175 May 175 May 175 May 175 May 175 May 175 May 175 May 175 May 175 May 175 May 175 May 175 May 175 May 175 May 175 May 175 May 175 May 175 May 175 May 175 May 175 May 175 May 175 May 175 May 175 May 175 May 175 May 175 May 175 May 175 May 175 May 175 May 175 May 175 May 175 May 175 May 175 May 175 May 175 May 175 May 175 May 175 May 175 May 175 May 175 May 175 May 175 May 175 May 175 May 175 May 175 May 175 May 175 May 175 May 175 May 175 May 175 May 175 May 175 May 175 May 175 May 175 May 175 May 175 May 175 May 175 May 175 May 175 May 175 May 175 May 175 May 175 May 175 May 175 May 175 May 175 May 175 May 175 May 175 May 175 May 175 May 175 May 175 Ma |             |           |