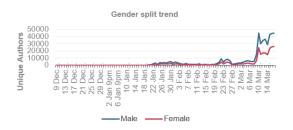

## **DEMOGRAPHICS**

%64 of the users are male while %36 of the users are female. Among Twitter users, family&parenting is the top interest.