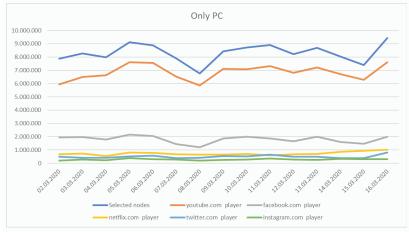

# WHILE TRAVEL CATEGORY IS DECREASING, MEDIA & PUBLISHING IS INCREASING IN ONLINE PLATFORMS

We are seeing higher decrease in sessions (from January to February) on 2020 by 24% compared to 2019. CR also decreased by 17%, although it increased by 6% on the last year.

Although sessions are decreased by 10% on the last year, it is increased by 8% on 2020.