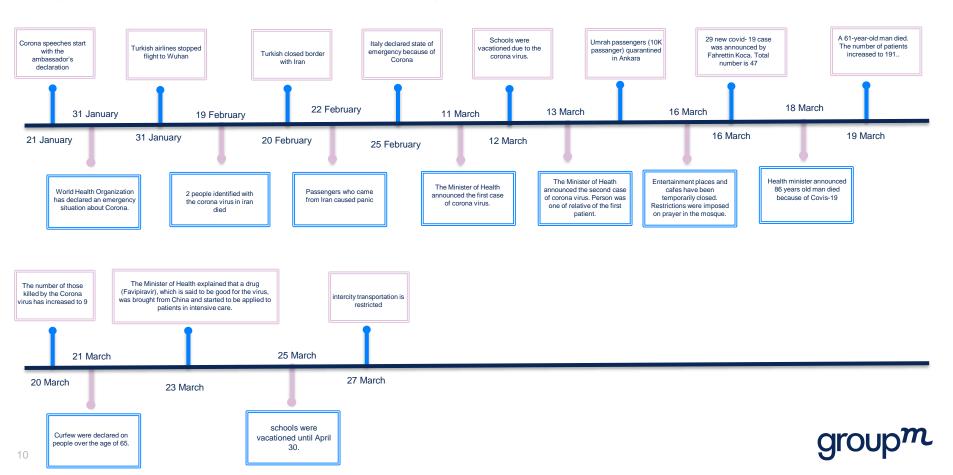

d societies who have not already done so will quickly identify and embrace best practices for managing the crisis. This will include aggressive moves to encourage or mandate appropriate social distancing and preparing medical infrastructure that anticipates worst-case scenarios for the crisis. Where this occurs, countries and markets may face only weeks rather than months of significant societal disruptions, with casualties minimized. Either way, normalcy will eventually return, and if the choices marketers make during this period resonate, they and the world will hopefully come through all of this better positioned to thrive in the future.» Brian Weiser, GroupM Intelligence

Coronavirus Update - March 16, 2020



# **EARLY IMPLICATIONS FROM TURKEY**



## **COVID-19 TIMELINE IN TURKEY**





# YOUNG PEOPLE, EDUCATED PEOPLE AND WOMEN ARE THE MOST WORRIED **GROUPS ABOUT CORONAVIRUS**

- 2 out of every 3 people are afraid of corona, 67% of people are very afraid that the virus will pass to their family.
- 69% think that the Ministry of Health manages the virus outbreak well and they're trusting in ministry.
- 3 out of 4 people interviewed say they are ready to give up their travel and similar rights if they will prevent the spread of the virus. The rate of those who say that in high school and above educated people is over %80.
- 64% of people think that we will be better off in the next month of the epidemic.
- 69% state that they took action for the virus. Measures taken; first is washing hands more often. Less going out is second, using hand disinfectant is third, personal