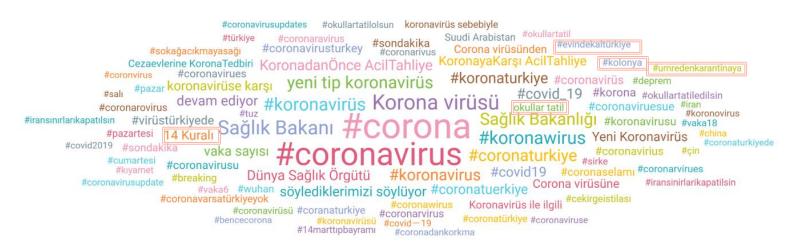

### WORD CLOUD

With the increasing number of covid-19 cases, the precautions were the most discussed. It is seen that The "14 rules", supported by the Ministry of Health has spreaded.

Another topic which comes to the fore is «school break»

People who came from Umrah caused lots of discussions in Turkey. By now, 3 people, who came from Umrah diagnosed as Covid – 19

People support quarantina by sharing #stayinhomeTurkey hashtags.