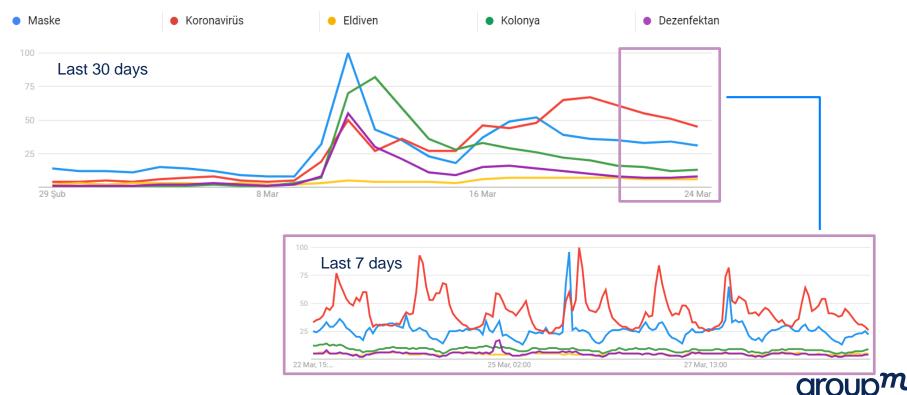

## COLOGNE, MASK, DISINFECTANTS, CORONAVIRUS AND GLOVE SEARCHS ON WEB STARTED TO INCREASE ON MARCH AND PEAKED ON MARCH 11

# THE SITUATION IS GETTING SERIOUS WITH THE INCREASE OF DEATH CASES

When we analyse the relationship between covid-19 searched and death cases, there seems to be a postive correlation betwen the two. Consumers start to take it more seriously with the increase of death cases. Increasing Evdekal searches also shows us that the self-isolation trend is rising.

## TOP ACTIONS

The usage of masks to protect from corona is the most common method. Washing hands, hygiene and cleaning comes after usage of masks. It is seen that «cleaning comes from faith» remark stands out among hygiene mentions. So, religious perspective comes to the fore as well.

After the announcement of first case and other cases; consumers have increased sharing contents about precaution methods. 0% cologne speech increased to 7%.