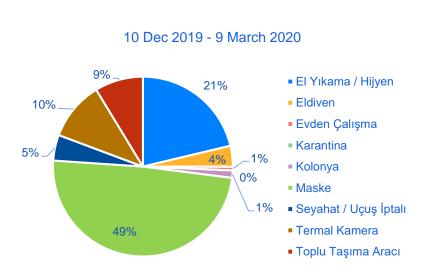

# CONSUMER INCREASED THE DEMAND FOR PREVENTIVE MASKS, DISINFECTANTS AND COLOGNE TO PROTECT AGAINST CORONAVIRUS

Turkey is experiencing an increase in demand for masks and disinfectant to protect against coronavirus together with the world and especially in the last two weeks.

While mask sales increase locally, mask shipments are made abroad. Product sellers explain that they sell products in one week that normally they sell within one year. It is observed that there is an intense desire for hand sanitizer over time.

On March 11, from the moment government announced the first coronavirus cases in Turkey, consumers has increased the level of measures they took. With the mask, disinfectants, there was an explosion in sales of 80 degrees cologne.

Experts state that fine-textured white masks don't have much effect, but thick 2 or 3 filter masks like N95 should be bought from pharmacies or medical stores. The main concern of the consumer is the price that increases with the demand. With the increasing number of cases after the first case, since consumers wanted to stock, cologne, masks and disinfectants were sold out in many sales channels.

At the point where demand for products increases and stocks decrease, some brands increase prices, but this doesn't stop the consumer for shopping.

Experts highley recommend consumers to carry masks, disinfectants and cologne with them. SOURCE: Hürrivet