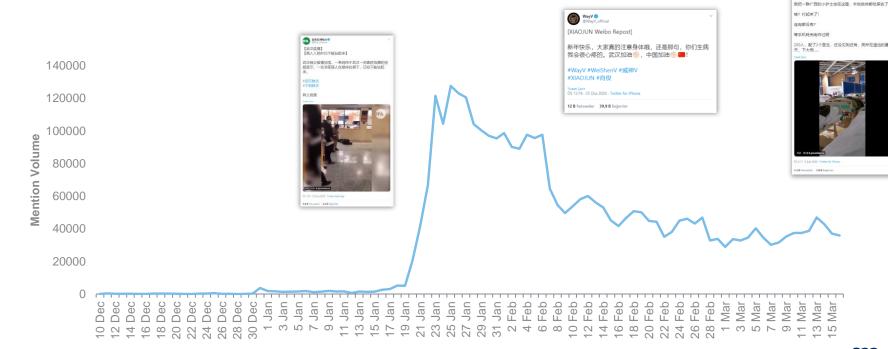

## **VOLUME OVER TIME - CHINA**

It is observed peaks on 31th of January, 24th of February and 8th of March.
Unlike European countries, Chine's corona speeches are decreasing.
The number of cases and the number of mentions are correlated.