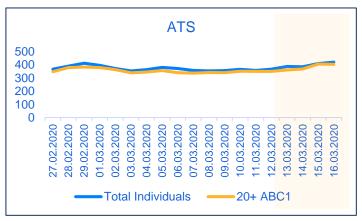

#### **Total ATS increased;**

**6%** compared to 13-14-15-16 March 2019 **13%** compared to 7-8-9 March