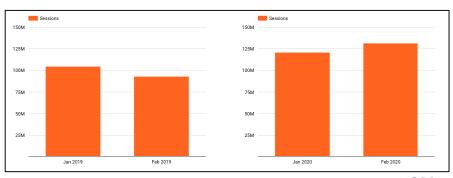

# WHILE TRAVEL CATEGORY IS DECREASING, MEDIA & PUBLISHING IS INCREASING IN ONLINE PLATFORMS

We are seeing higher decrease in sessions (from January to February) on 2020 by 24% compared to 2019. CR also decreased by 17%, although it increased by 6% on the last year.

Although sessions are decreased by 10% on the last year, it is increased by 8% on 2020.