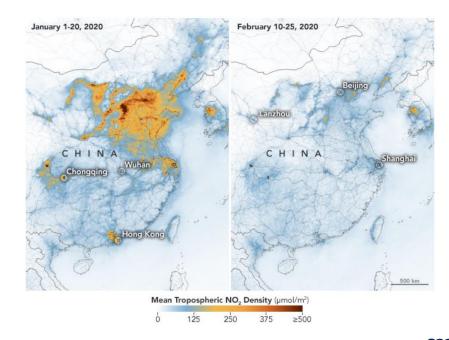

# CHINA'S AIR POLLUTION HAS DROPPED DURING THE CORONAVIRUS OUTBREAK

Millions of people in China remain on lockdown as the nation tries to contain the spread of the novel coronavirus. The resulting factory closures and fall in motor traffic has meant a sustained drop in noxious nitrogen dioxide, NASA stated on Saturday.

There's often a decline in air pollution in parts of China around this time thanks to Lunar New Year. But NASA said this year there was more of a decrease than usual.

Fei Liu, an air quality researcher at NASA, said: "This is the first time I have seen such a dramatic drop-off over such a wide area for a specific event. «China's lockdown in order to curtail the spread of the novel coronavirus has had one unexpected side-effect — a sustained drop in air pollution.

As consumers are we able to both protect ourselves, nation and earth. Do we really have the power to do that? Looking at the picture that Nasa captured, it seems so.