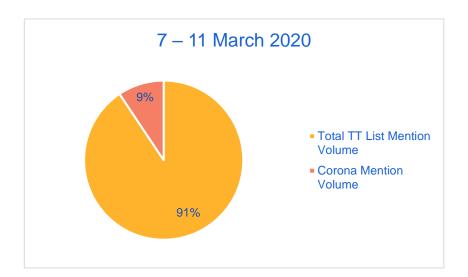

#### **Trending Topics**

1. KoronayaKarşı AcilTahliye | 2. söylediklerimizi söylüyor | 3. Koronavirüs Riskinden

8M mention of these total mentions were shared after the announcement of first case.

# AFTER FIRST CORONA CASE WAS ANNOUNCED CORONA MENTIONS HAVE DRAMATICALLY INCREASED

Football is one of the topics that continued to be discussed besides Corona. While football still is talked on social media, we have seen that topics which are related to magazine and Turkish TV series have been decreased.