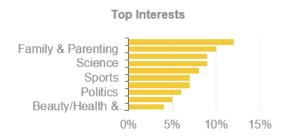

## **DEMOGRAPHICS**

%64 of the users are male while %36 of the users are female. Among Twitter users, family&parenting is the top interest.