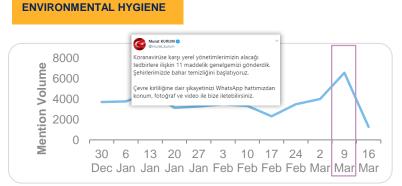

# CONSUMERS STRIVE TO KEEP THE ENVIRONMENT THAT THEY'RE LIVING CLEAN. BASIC NEED IS THEY WANT TO FEEL SAFE FOR THEMSELVES AND THEIR LOVED ONES.

Consumers turn to activities that would keep themselves safe, that's why spending time at home increases. Cleaning and healthy dieting and cooking are the most increasing activities. Home workout is also an opportunity area. Consumers started to depend on online shopping and it seems that online shopping will have a bigger impact over time.