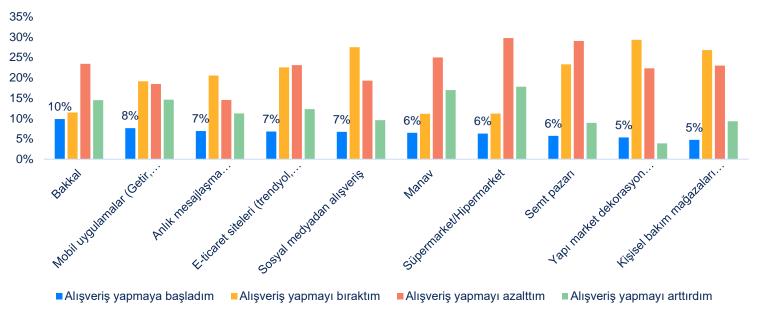

## **«THE CLOSER THE BETTER» SHOPPING CHANNELS ARE NEEDED TO BE EITHER NEARBY OR WELL KNOWN & TRUSTABLE**

Shopping channels are also being reshaped in this period because we are going through a very volatile period. But the important thing in shopping channels is to understand consumers' different needs and integrate them into the channel which drives the sales. They either choose their neighborhood grocer for being near and well-known or they choose the high way with digital channels to avoid going out. In the long run, consumers will choose channels that are clean & safe with 7/24 quick acces.