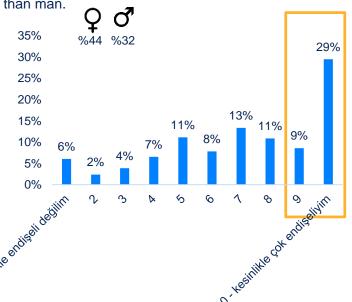

# COVID-19 IS TAKEN VERY SERIOUSLY BY CONSUMERS, %38 ARE QUITE WORRIED ABOUT THE OUTBREAK, TO AVIOD THE EPIDEMIC LOTS OF HYGIENE AND HEALTH PRECAUTIONS ARE TAKEN

It is seen that women's concern level is higher than man.