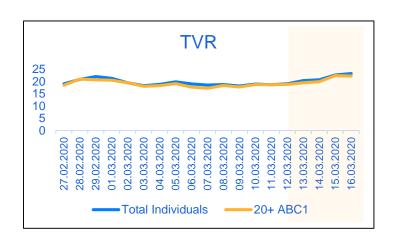

#### **Total TVR increased;**

8% compared to 13-14-15-16 March 2019

18% compared to 7-8-9 March