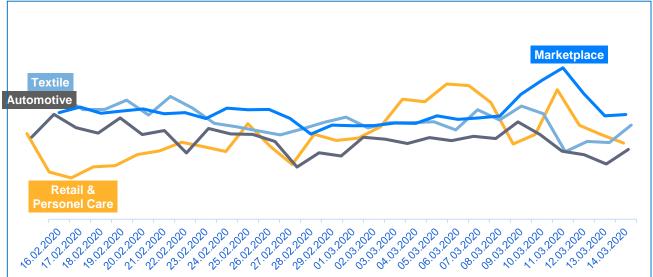

## THE OUTBREAK EFFECT ON E-COMMERCE

- After the announcement of COVID-19 in Turkey;
- Marketplace (hepsiburada, trendyol, n11, gittigidiyor, morhipo, lidyana) visits increased by 30% both in mobile & desktop.
- In the personal Care & Retail categories visits increased by 22%. We forsee there will be more increase in the upcomigg days.
- Textile & automotive visits decreased as expected.