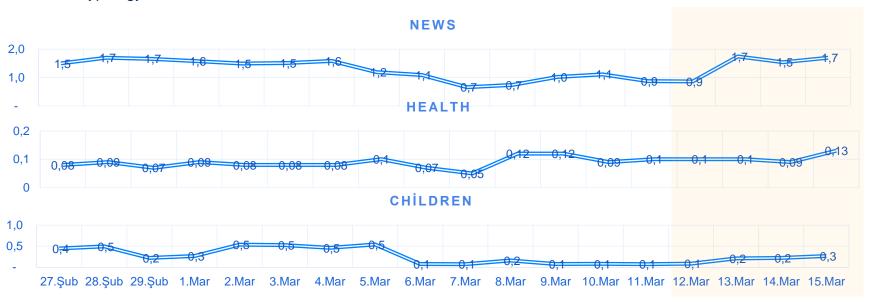

## EARLY EFFECT ON CONTENT CONSUMPTION

#### 13-14-15 March vs 7-8-9 March;

News typology doubled

Health typology increased by 33%

Childeren typology doubled.