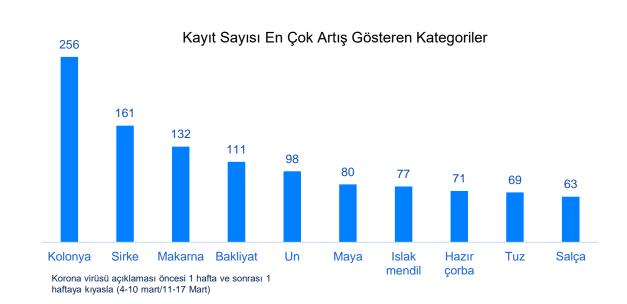

# BETWEEN 11-17 MARCH, THE NUMBER OF HOUSEHOLD CONSUMPTION REGISTRATIONS INCREASED BY %21 COMPARED TO THE PREVIOUS WEEK.

With the confirmation of the first case, it seems like the household comsumption has increased. And the increasing categories are cologne, vinegar, pasta and legumes.

Besides, the most purchased categories during this period are biscuits, pasta, milk, legumes, chocolate coated products, cheese and household hygiene products.