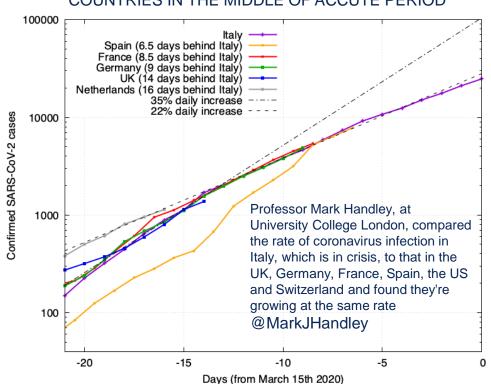

#### COUNTRIES IN THE MIDDLE OF ACCUTE PERIOD

#### MARKETING IN THE MIDDLE OF ACCUTE PERIOD

«With luck, governments and societies who have not already done so will quickly identify and embrace best practices for managing the crisis. This will include aggressive moves to encourage or mandate appropriate social distancing and preparing medical infrastructure that anticipates worst-case scenarios for the crisis. Where this occurs, countries and markets may face only weeks rather than months of significant societal disruptions, with casualties minimized. Either way, normalcy will eventually return, and if the choices marketers make during this period resonate, they and the world will hopefully come through all of this better positioned to thrive in the future.» Brian Weiser, GroupM Intelligence