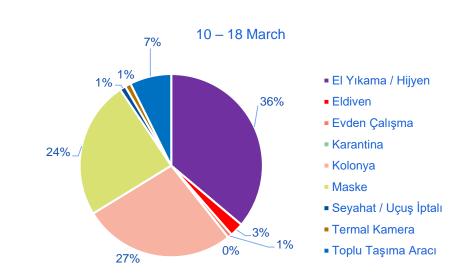

# CONSUMER INCREASED THE DEMAND FOR PREVENTIVE MASKS, DISINFECTANTS AND COLOGNE TO PROTECT AGAINST CORONAVIRUS

Turkey is experiencing an increase in demand for masks and disinfectant to protect against coronavirus together with the world and especially in the last two weeks.

While mask sales increase locally, mask shipments are made abroad. Product sellers explain that they sell products in one week that normally they sell within one year. It is observed that there is an intense desire for hand sanitizer over time.

On March 11, from the moment government announced the first coronavirus cases in Turkey, consumers has increased the level of measures they took. With the mask, disinfectants, there was an explosion in sales of 80 degrees cologne.

Experts state that fine-textured white masks don't have much effect, but thick 2 or 3 filter masks like N95 should be bought from pharmacies or medical stores. The main concern of the consumer is the price that increases with the demand. With the increasing number of cases after the first case, since consumers wanted to stock, cologne, masks and disinfectants were sold out in many sales channels.

At the point where demand for products increases and stocks decrease, some brands increase prices, but this doesn't stop the consumer for shopping.

Experts highley recommend consumers to carry masks, disinfectants and cologne with them. SOURCE: Hürrivet