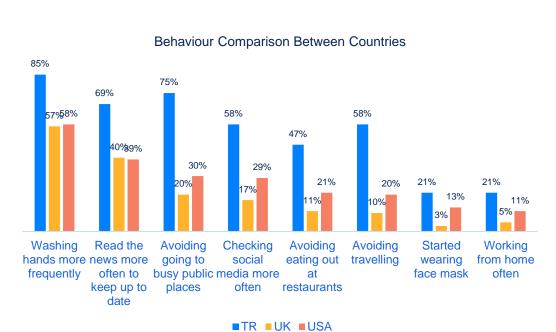

# TURKEY VS. GLOBAL COMPARING BETWEEN DIFFERENT GENERATIONS

# ONE OF THE BIGGEST DIFFERENCE IS AGE, WHILE YOUNG PEOPLE ARE THE MOST AFRAID ONES IN TURKEY, OLD PEOPLE ARE THE MOST AFRAID ONES IN UK & USA

Consumers are mostly concern for speed of the virus spreading US%54 – UK %45. Their second concern is if their relatives cathes the virus US %52 – UK %56.

Thirdly elderly people are afraid of the virus US %47 – UK %56 and this is the apposite in Turkey. Older ones

UK %56 and this is the opposite in Turkey. Older ones amongts Turkish people are generally not concerned about Coronavirus youth is scared for their future.

Consumer think that virus can spread on any age US%72 – UK%80. For precaution they're mostly believe on frequently handwashing and using hand sanitizer US%69 – UK%84. Handwashing ratio is higher with %84 in Turkish people.