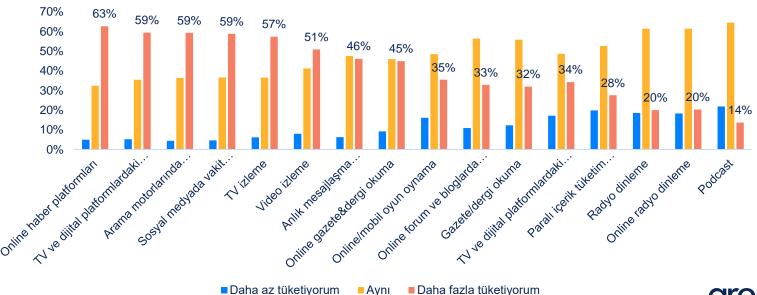

## CHANGES IN MEDIA CONSUMPTION

# DURING EPIDEMIC, DIGITAL BECOMES THE SAVIOR OF CONSUMERS. THEY STARTED TO SPEND MORE TIME ONLINE TO FOLLOW THE NEWS FROM UNLIMITED SOURCES.

Health and hygiene related contents are more important than entertaining contents because of its vital importance. Users constantly search for informative content about the epidemic, increasing content need can be an opportunity area for brands.

# IN A PERIOD WHERE TRUST IS VERY IMPORTANT, TURKISH PEOPLE MOSTLY RELY ON GOVERNMENT ADMINISTRATION. GOVERNMENT OFFICIALS ARE AHEAD OF THE HEALTHCARE PROFESSIONALS.

TV is the main information source for following the news about Covid-19. They follow government authorities and health experts through TV.