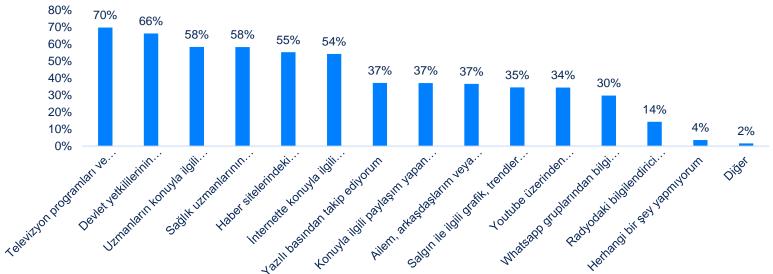

# IN A PERIOD WHERE TRUST IS VERY IMPORTANT, TURKISH PEOPLE MOSTLY RELY ON GOVERNMENT ADMINISTRATION. GOVERNMENT OFFICIALS ARE AHEAD OF THE HEALTHCARE PROFESSIONALS.

TV is the main information source for following the news about Covid-19. They follow government authorities and health experts through TV.