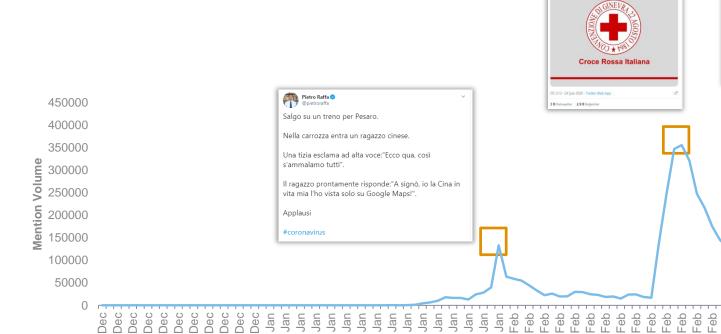

## **VOLUME OVER TIME - ITALY**

It is observed peaks on 31th of January, 24th of February and 8th of March.

Croce Rossa Italiana

▲ Attenzione → Diversi comitati locali ci segnalano una

truffa telefonica su finti volontari della #CroceRossa che propongono test domiciliari sul #Coronavirus. Vi informiamo che non è stato disposto alcun tipo di