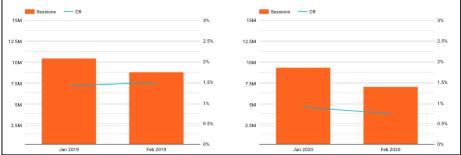

# WHILE TRAVEL CATEGORY IS DECREASING, MEDIA & PUBLISHING IS INCREASING IN ONLINE PLATFORMS

We are seeing higher decrease in sessions (from January to February) on 2020 by 24% compared to 2019. CR also decreased by 17%, although it increased by 6% on the last year.

Although sessions are decreased by 10% on the last year, it is increased by 8% on 2020.