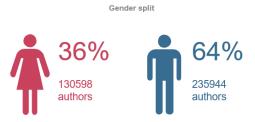

## **DEMOGRAPHICS**

%64 of the users are male while %36 of the users are female. Among Twitter users, family&parenting is the top interest.