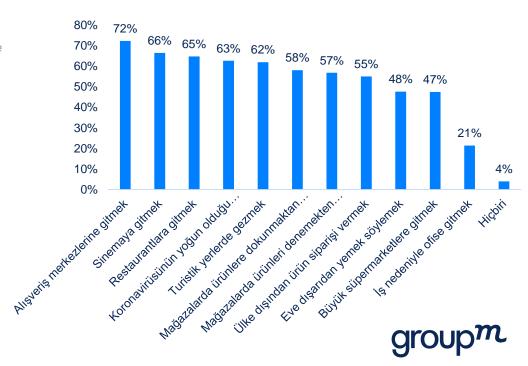

## How these feelings reflect on consumer behaviour?

Going to a shopping mall which is one of the primary activities of Turkish people seems to have a drastic decrease after the outbreak. Whereas **%90** of consumers started to spend more time in houses.

%72 of consumers avoids going to the malls %65 doesn't go to restaurants anymore

%63 doesn't go to areas where Coronavirus is dense

%66 stopped going to cinema

%62 stopped going to touristic places