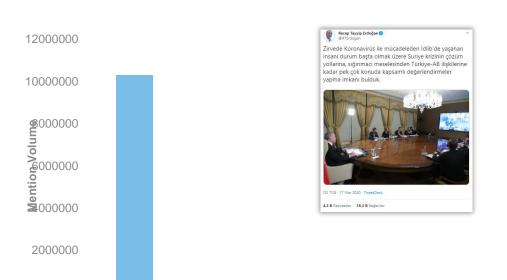

## **KEY INSIGHTS**

**Total Mentions** 

**Unique Authors** 

**11**<sub>M</sub>

▲190K% Previous Period: 5792 **2**<sub>M</sub>

▲51K% Previous Period: 3963

In Turkey, 9M mentions were shared about Corona since December 2019. These 11M mentions were shared by 2M unique users.