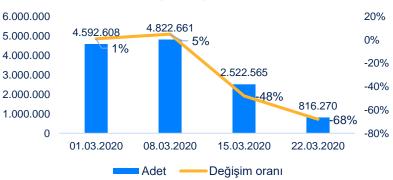

# COVID-19 CONCERN ALSO AFFECTED THE USAGE OF TRANSPORTATION IN ISTANBUL WITH %60 DECREASE.

In Istanbul, on 4th and 11th of March, 7 million people used public transportation. After the announcement confirmed cases, this number decreased to 2.8 million.

Pazar Günü İçin Ulaşım Verileri Trendi