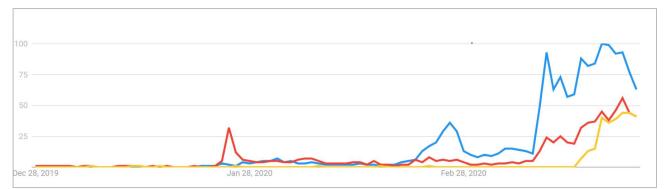

## COLOGNE, MASK, DISINFECTANTS, CORONAVIRUS AND GLOVE SEARCHS ON WEB STARTED TO INCREASE ON MARCH AND PEAKED ON MARCH 11

# THE SITUATION IS GETTING SERIOUS WITH THE INCREASE OF DEATH CASES

When we analyse the relationship between covid-19 searched and death cases, there seems to be a postive correlation betwen the two. Consumers start to take it more seriously with the increase of death cases. Increasing Evdekal searches also shows us that the self-isolation trend is rising.

## TOP ACTIONS

The usage of masks to protect from corona is the most common method. Washing hands, hygiene and cleaning comes after usage of masks. It is seen that «cleaning comes from faith» remark stands out among hygiene mentions. So, religious perspective comes to the fore as well.

After the announcement of first case and other cases; consumers have increased sharing contents about precaution methods. 0% cologne speech increased to 7%.