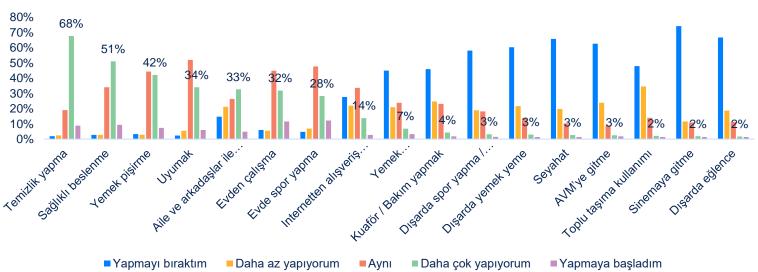

# THERE ARE SOME MAJOR CHANGES IN CONSUMER BEHAVIOUR. TIME SPENT AT HOME INCREASES DRAMATICALLY, CREATING NEW WAYS OF INDOOR ACTIVITIES.

# CONSUMERS STRIVE TO KEEP THE ENVIRONMENT THAT THEY'RE LIVING CLEAN. BASIC NEED IS THEY WANT TO FEEL SAFE FOR THEMSELVES AND THEIR LOVED ONES.

Consumers turn to activities that would keep themselves safe, that's why spending time at home increases. Cleaning and healthy dieting and cooking are the most increasing activities. Home workout is also an opportunity area. Consumers started to depend on online shopping and it seems that online shopping will have a bigger impact over time.