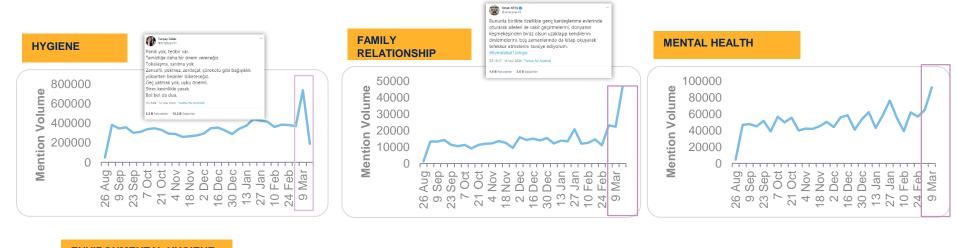

# COVID-19 IS TAKEN VERY SERIOUSLY BY CONSUMERS, %38 ARE QUITE WORRIED ABOUT THE OUTBREAK, TO AVIOD THE EPIDEMIC LOTS OF HYGIENE AND HEALTH PRECAUTIONS ARE TAKEN

It is seen that women's concern level is higher than man.

Personal and home hygiene are the top priorities. Comparing to the beginning of the epidemic period, the severity increases, hand disinfectant usage and stocking in the home increases as the time passes by.

# DURING EPIDEMIC, DIGITAL BECOMES THE SAVIOR OF CONSUMERS. THEY STARTED TO SPEND MORE TIME ONLINE TO FOLLOW THE NEWS FROM UNLIMITED SOURCES.

Health and hygiene related contents are more important than entertaining contents because of its vital importance. Users constantly search for informative content about the epidemic, increasing content need can be an opportunity area for brands.

## DURING COVID-19 EPIDEMIC, WE NEED TO RECONSIDER CONSUMERS' EXPECTATIONS FROM BRANDS AND THE GOVERNMENT

While the expectations vary according to the institutions, the basic need is always the same, reliability and support both in functional and emotional way. They especially seek for support related to hygiene and health topics.