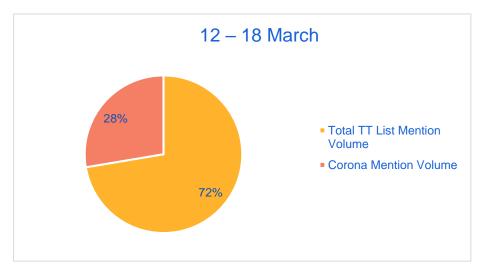

#### **Trending Topics**

1. KoronayaKarşı AcilTahliye | 2. söylediklerimizi söylüyor | 3. Koronavirüs Riskinden

8M mention of these total mentions were shared after the announcement of first case.

# AFTER FIRST CORONA CASE WAS ANNOUNCED CORONA MENTIONS HAVE DRAMATICALLY INCREASED

Football is one of the topics that continued to be discussed besides Corona. While football still is talked on social media, we have seen that topics which are related to magazine and Turkish TV series have been decreased.