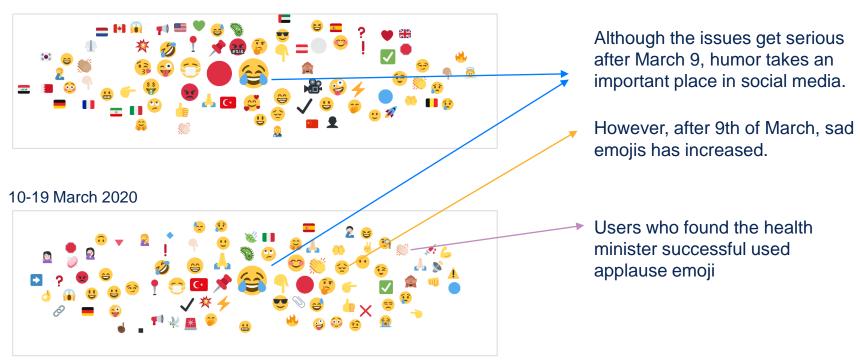

## **EMOJI CLOUD**

#### 1-9 March 2020

### **IMAGE ANALYSIS**

**Pfizer and Nurofen:** The French Ministry of Health warned against drugs that have an active ingredient ibuprofen, due to the risk of triggering a corona virus.

Twitter: Twitter let its staff work from home,

Adidas: Since Juventus jerseys sponored by Adidas, adidas comes to the fore after news «Coronavirus

detected in 3 players in Juventus»

Netflix: Due to guarantina restriction, social media users shared their Netflix lists to watch while they are at

home

Spotify: Spotify podcasts about corona virus and last updates come to the fore