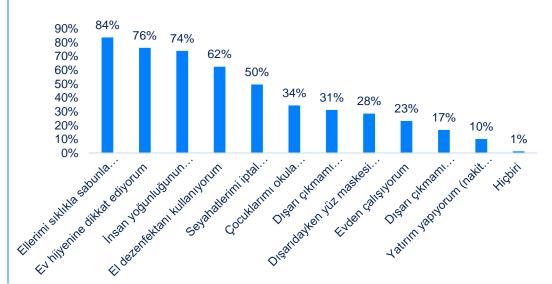

Personal and home hygiene are the top priorities. Comparing to the beginning of the epidemic period, the severity increases, hand disinfectant usage and stocking in the home increases as the time passes by.