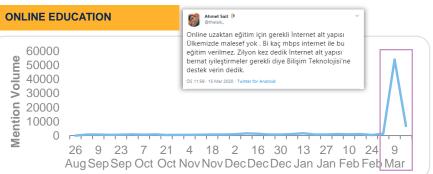

### **Expectations from government**

- %79 thinks all people should be tested enters who enters Turkey from affected areas by the virus,
- %75 supports same people should be also quarantined,
- %73 says anyone entering the county should be quarantined,
- %72 thinks schools must be closed and continue education from home,
- %71 of consumers says travel should be banned for a limited time.